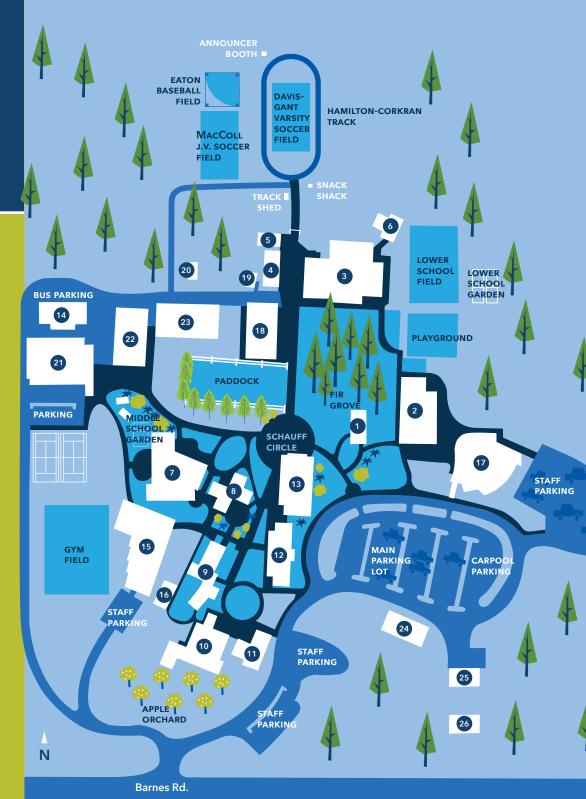

## **OUR CAMPUS**

- 1 Administration Toad Hall
  Head of School
  Admissions
  Advancement
  Alumni Relations
  Communications
- 2 Beginning School- The Beehive
- 3 Lower School
- 4 LS Music
- **LS Woodsby Languages**
- 6 LS Art Barn
- Warren Middle School
- 8 US Vollum Humanities Center Learning Center IT Office
- 9 US **Dant House** Upper School Office
- 10 US Semler Science
- 11 US Math
- 12 US Hillman Modern Languages
- US James F. Miller Library
  College Counseling (upper)
  Jubitz Room (lower)
  Gerlinger Auditorium (lower)

- 14 US The Outback-Robotics and Engineering
- 15 Creative Arts Center
  Gallery (upper)
  Rlack Roy Theater (lower
- 16 US **3-D Studio**
- 17 Cabell Center Theater
- 18 Food Services Barn
  Business Office (lower)
  After School Programs (lower)
  BS Music-The Cottage (lower)
- 19 After School Program Nutshell
- 20 MS and US Music Chipmunk Hollow
- 21 Athletics Miller Swigert Gymnasium
- 22 Athletics Indoor Tennis Court 1
- 23 Athletics Indoor Tennis Court 2
  Ceramics (lower level)
  Woodshop (lower level)
- 24 Human Resources -Mechanic Shop Carpenter Shop
- 25 Facilities Office and Warehouse
- **26** Grounds Shop